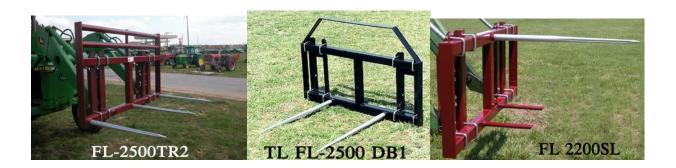

## PIN-ON STYLE UNIVERSAL FRONT LOADER SPEARS

\*\*Fits most loaders with pin style mounting, brackets are adjustable and each has a series Of Mtg. holes to fit most dimensions, 1" pin diameter.

| ORDER#         | DESCRIPTION                                                            | WT  | LIST             |
|----------------|------------------------------------------------------------------------|-----|------------------|
| TL FL-2200 SL* | 49" Single Spear W/ 2-Stabilizers Universal Pin-On 2200lb Capacity     | 231 | call for pricing |
| TL FL-2500DB1  | 49" Double Spear Universal Pin-On 2500lB Capacity                      | 256 | call for pricing |
| TL FL-2500TR1  | 49" Triple Spear Universal Pin-on 2500lb Capacity **3 spear only!!!!** | 280 | call for pricing |
|                | No additional sockets due to Mounting Bracket interference.            |     |                  |