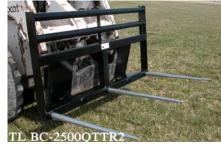

#### SKID STEER FRONT LOADER SPEARS

\*\*Fits most all Skid Steers and loaders with Skid Steer Style Quick Attach Including Kubota loaders such as LA1153, etc.

| TL BC-2200QT*   | 49" Single spear W/ Stabilizers-Universal Skid S | Steer Mtg. 2200lb Capacity | 168 | call for pricing |
|-----------------|--------------------------------------------------|----------------------------|-----|------------------|
| TL BC-2500QTDB1 | 49" Double Spear – Universal Skid Steer Mtg.     | 2500lb Capacity            | 218 | call for pricing |
| TL BC-2500QTTR1 | 49" Triple Spear- Universal Skid Steer Mtg.      | 2500lb Capacity            | 253 | call for pricing |