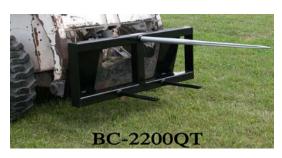

#### SKID STEER FRONT LOADER SPEARS

\*\*Fits most all Skid Steers and loaders with Skid Steer Style Quick Attach Including Kubota loaders such as LA1153, etc.

| TL BC-2200QT*   | 49" Single spear W/ Stabilizers-Universal Skid S | Steer Mtg. 2200lb Capacity | 168 | call for pricing |
|-----------------|--------------------------------------------------|----------------------------|-----|------------------|
| TL BC-2500QTDB1 | 49" Double Spear – Universal Skid Steer Mtg.     | 2500lb Capacity            | 218 | call for pricing |
| TL BC-2500QTTR1 | 49" Triple Spear- Universal Skid Steer Mtg.      | 2500lb Capacity            | 253 | call for pricing |