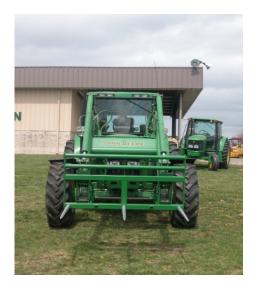

## PIN-ON STYLE UNIVERSAL FRONT LOADER SPEARS

\*\*Fits most loaders with pin style mounting, brackets are adjustable and each has a series Of Mtg. holes to fit most dimensions, 1" pin diameter.

| ORDER#         | DESCRIPTION                                                            | WT  | LIST             |
|----------------|------------------------------------------------------------------------|-----|------------------|
| TL FL-2200 SL* | 49" Single Spear W/ 2-Stabilizers Universal Pin-On 2200lb Capacity     | 231 | call for pricing |
| TL FL-2500DB1  | 49" Double Spear Universal Pin-On 2500lB Capacity                      | 256 | call for pricing |
| TL FL-2500TR1  | 49" Triple Spear Universal Pin-on 2500lb Capacity **3 spear only!!!!** | 280 | call for pricing |
|                | No additional sockets due to Mounting Bracket interference.            |     |                  |